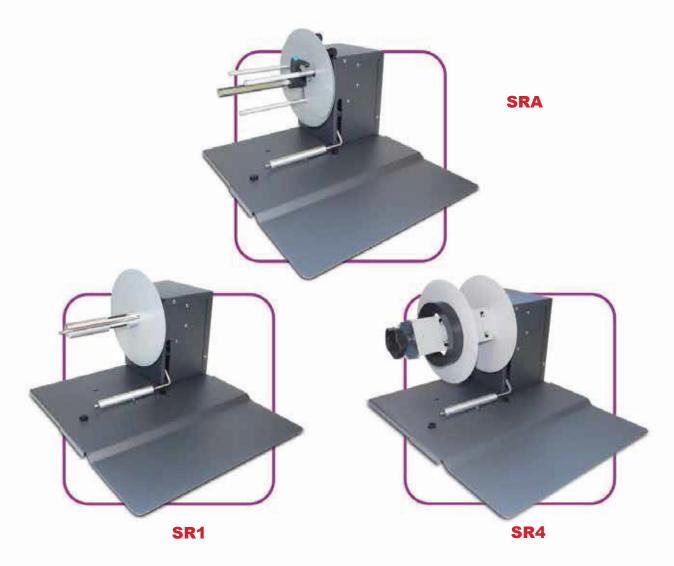

## SMALL LABEL REWINDER SERIES

Our range of small label rewinders can handle labels up to 120mm and rewind rolls with diameter up to 170mm. Users can choose among 3 different types of core holder: the adjustable one from 40 up to 76mm, 1" and 3". Rewinders are equipped with an external auto-switching 100/240VAC - 2.5A at 24V = power supply and an electronic circuit controls the functions.

Our small label rewinder series is available in two different versions and every model is marked by its own code.

Kari Nevalainen Oy, Vierikatu 1-3, 04430 Järvenpää Puh: 0500 505 792, 0400 494 224 sähköposti: kari@karinevalainen.fi